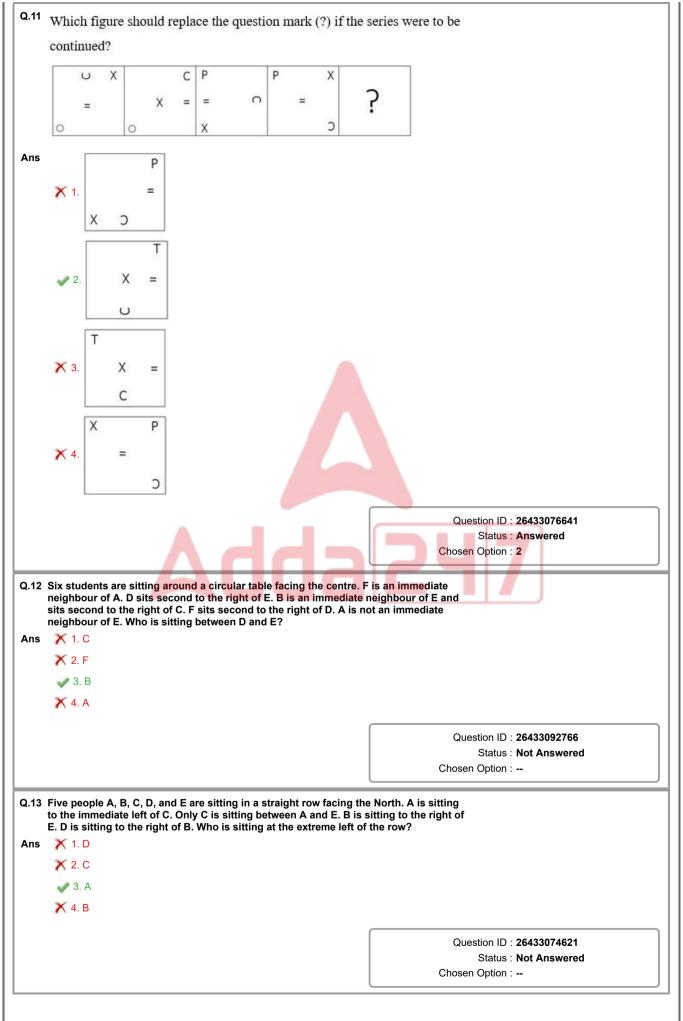

| Q. 1       | Select the number from among the given options that can replace the question mark<br>(?) in the following series.<br>784, 568, 443, ?, 352 |  |
|------------|--------------------------------------------------------------------------------------------------------------------------------------------|--|
| Ans        | X 1. 382                                                                                                                                   |  |
|            | X 2. 361                                                                                                                                   |  |
|            | ✗ 3. 427                                                                                                                                   |  |
|            | ✓ 4. 379                                                                                                                                   |  |
|            | Question ID : 26433074535<br>Status : Answered<br>Chosen Option : 4                                                                        |  |
| Q.2        | X and Z are sisters. Y is the brother of Z. S is the daughter of Z. T is the brother of S. T is married to U. How is Y related to S?       |  |
| Ans        | X 1. Father                                                                                                                                |  |
|            | ✓ 2. Mother's brother                                                                                                                      |  |
|            | X 3. Brother                                                                                                                               |  |
|            |                                                                                                                                            |  |
|            | X 4. Mother's father<br>Question ID : 26433074600<br>Status : Answered<br>Chosen Option : 2                                                |  |
| Q.3        | Question ID : 26433074600<br>Status : Answered                                                                                             |  |
|            | Question ID : 26433074600         Status : Answered         Chosen Option : 2                                                              |  |
|            | Which of the following numbers will replace the question mark (?) in the given series?<br>8, 17, 36, ?, 154                                |  |
|            | Which of the following numbers will replace the question mark (?) in the given series?<br>8, 17, 36, ?, 154                                |  |
| Q.3<br>Ans | Question ID : 26433074600         Status : Answered         Chosen Option : 2                                                              |  |