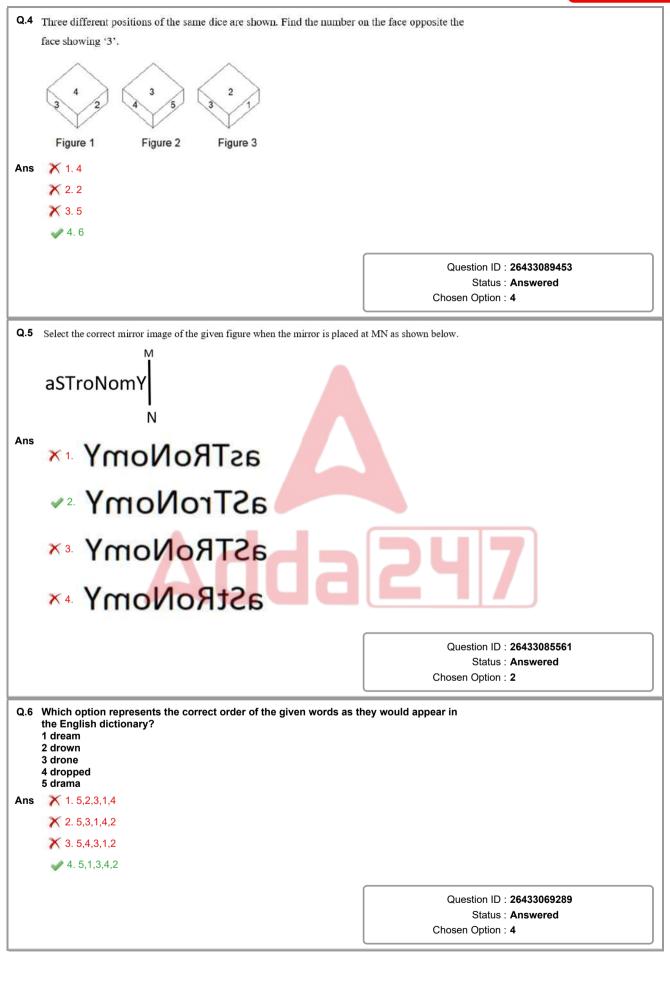

| Q. 1       | Select the number from among the given options that can replace the question mark<br>(?) in the following series.<br>784, 568, 443, ?, 352 |  |
|------------|--------------------------------------------------------------------------------------------------------------------------------------------|--|
| Ans        | X 1. 382                                                                                                                                   |  |
|            | X 2. 361                                                                                                                                   |  |
|            | ✗ 3. 427                                                                                                                                   |  |
|            | ✓ 4. 379                                                                                                                                   |  |
|            | Question ID : 26433074535<br>Status : Answered<br>Chosen Option : 4                                                                        |  |
| Q.2        | X and Z are sisters. Y is the brother of Z. S is the daughter of Z. T is the brother of S. T is married to U. How is Y related to S?       |  |
| Ans        | X 1. Father                                                                                                                                |  |
|            | ✓ 2. Mother's brother                                                                                                                      |  |
|            | X 3. Brother                                                                                                                               |  |
|            |                                                                                                                                            |  |
|            | X 4. Mother's father<br>Question ID : 26433074600<br>Status : Answered<br>Chosen Option : 2                                                |  |
| Q.3        | Question ID : 26433074600<br>Status : Answered                                                                                             |  |
|            | Question ID : 26433074600         Status : Answered         Chosen Option : 2                                                              |  |
|            | Which of the following numbers will replace the question mark (?) in the given series?<br>8, 17, 36, ?, 154                                |  |
|            | Which of the following numbers will replace the question mark (?) in the given series?<br>8, 17, 36, ?, 154                                |  |
| Q.3<br>Ans | Question ID : 26433074600         Status : Answered         Chosen Option : 2                                                              |  |