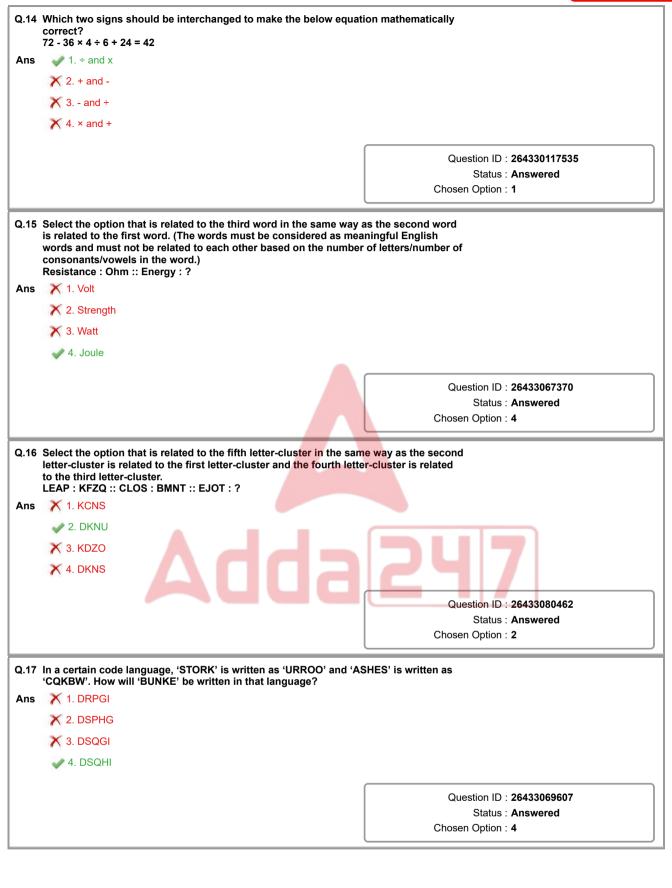

| Q. 1       | Select the number from among the given options that can replace the question mark<br>(?) in the following series.<br>784, 568, 443, ?, 352 |  |
|------------|--------------------------------------------------------------------------------------------------------------------------------------------|--|
| Ans        | X 1. 382                                                                                                                                   |  |
|            | X 2. 361                                                                                                                                   |  |
|            | ✗ 3. 427                                                                                                                                   |  |
|            | ✓ 4. 379                                                                                                                                   |  |
|            | Question ID : 26433074535<br>Status : Answered<br>Chosen Option : 4                                                                        |  |
| Q.2        | X and Z are sisters. Y is the brother of Z. S is the daughter of Z. T is the brother of S. T is married to U. How is Y related to S?       |  |
| Ans        | X 1. Father                                                                                                                                |  |
|            | ✓ 2. Mother's brother                                                                                                                      |  |
|            | X 3. Brother                                                                                                                               |  |
|            |                                                                                                                                            |  |
|            | X 4. Mother's father<br>Question ID : 26433074600<br>Status : Answered<br>Chosen Option : 2                                                |  |
| Q.3        | Question ID : 26433074600<br>Status : Answered                                                                                             |  |
|            | Question ID : 26433074600         Status : Answered         Chosen Option : 2                                                              |  |
|            | Which of the following numbers will replace the question mark (?) in the given series?<br>8, 17, 36, ?, 154                                |  |
|            | Which of the following numbers will replace the question mark (?) in the given series?<br>8, 17, 36, ?, 154                                |  |
| Q.3<br>Ans | Question ID : 26433074600         Status : Answered         Chosen Option : 2                                                              |  |