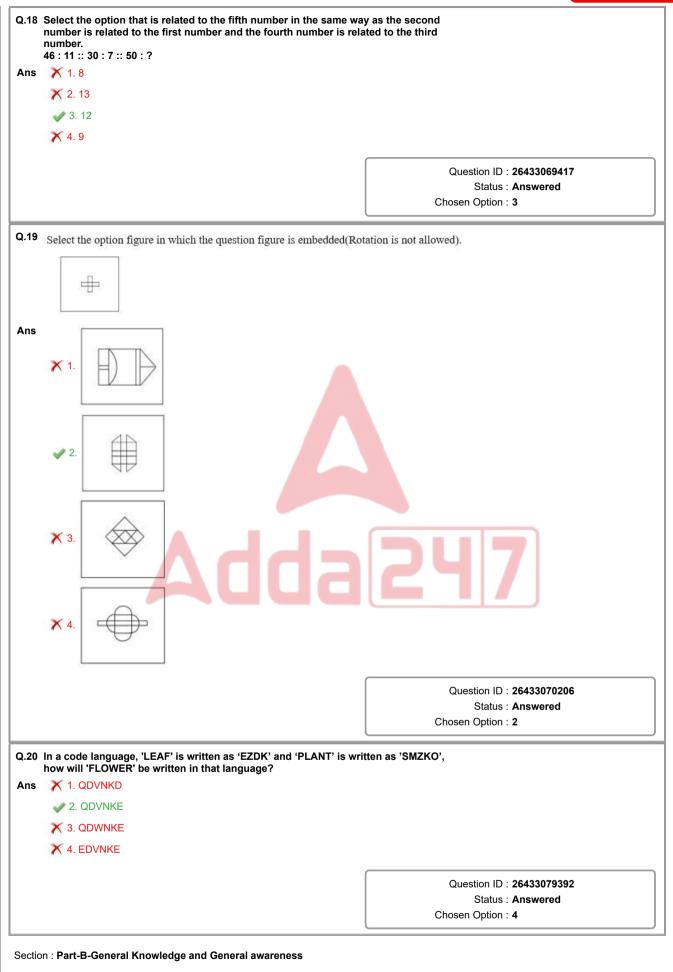

| Q. 1       | Select the number from among the given options that can replace the question mark<br>(?) in the following series.<br>784, 568, 443, ?, 352 |  |
|------------|--------------------------------------------------------------------------------------------------------------------------------------------|--|
| Ans        | X 1. 382                                                                                                                                   |  |
|            | X 2. 361                                                                                                                                   |  |
|            | ✗ 3. 427                                                                                                                                   |  |
|            | ✓ 4. 379                                                                                                                                   |  |
|            | Question ID : 26433074535<br>Status : Answered<br>Chosen Option : 4                                                                        |  |
| Q.2        | X and Z are sisters. Y is the brother of Z. S is the daughter of Z. T is the brother of S. T is married to U. How is Y related to S?       |  |
| Ans        | X 1. Father                                                                                                                                |  |
|            | ✓ 2. Mother's brother                                                                                                                      |  |
|            | X 3. Brother                                                                                                                               |  |
|            |                                                                                                                                            |  |
|            | X 4. Mother's father<br>Question ID : 26433074600<br>Status : Answered<br>Chosen Option : 2                                                |  |
| Q.3        | Question ID : 26433074600<br>Status : Answered                                                                                             |  |
|            | Question ID : 26433074600         Status : Answered         Chosen Option : 2                                                              |  |
|            | Which of the following numbers will replace the question mark (?) in the given series?<br>8, 17, 36, ?, 154                                |  |
|            | Which of the following numbers will replace the question mark (?) in the given series?<br>8, 17, 36, ?, 154                                |  |
| Q.3<br>Ans | Question ID : 26433074600         Status : Answered         Chosen Option : 2                                                              |  |