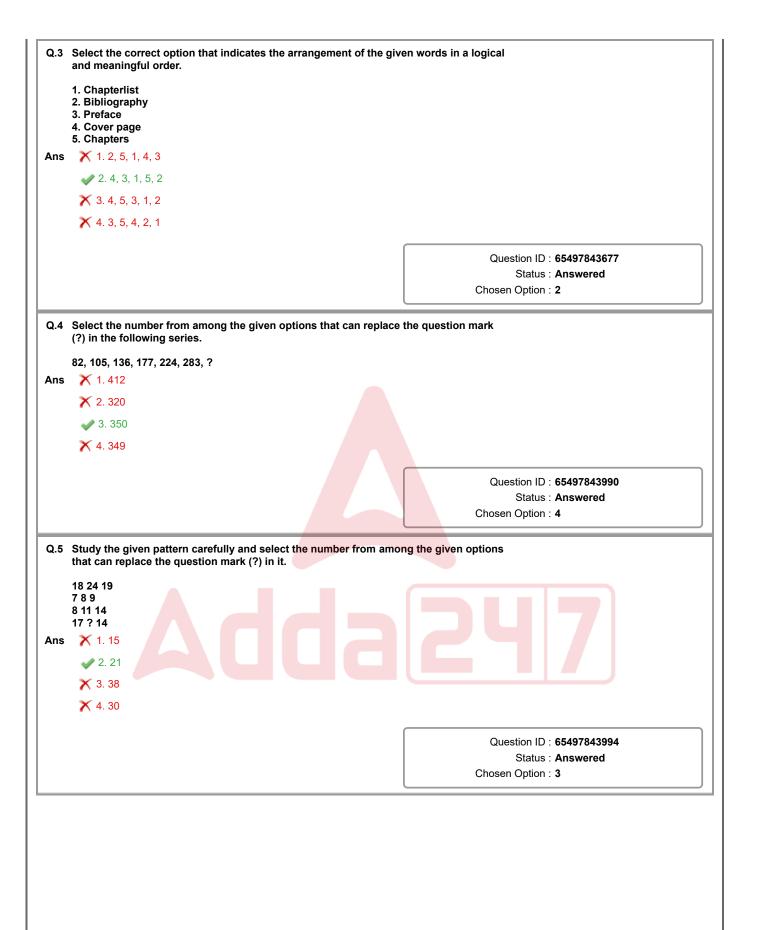

Q.9 Seven friends, Subhi, Prince, Ketan, Vishal, Mahima, Krish and Naitik, are sitting around a circular table with their backs towards the centre. Subhi is sitting to the Q.12 Among five boxes A B C D and E B is thrice as heavy as A. C is 40 kg heavier than E. D is three and a half times as heavy as E and C is five times as heavy as A. The weight of E is 40 kg. Which object is the lightest of all and what is its weight? Ans 💢 1. B 50 kg 2. A 16 kg X 3. B 12 kg 🔀 4. D 125 kg Question ID: 65497844397 Status: Answered Chosen Option: 2 Q.13 Select the option that is embedded in the given figure (X) (rotation is NOT allowed). Ans Question ID: 65497844000 Status: Answered Chosen Option: 2 Q.14 Select the combination of letters that when sequentially placed in the blanks of the given series will complete the series. j\_mb\_a\_\_u\_b\_adj\_m\_b\_d Ans X 1. u b m j m b u b a 🗶 2. u b d j m b j b a √ 3. u b d j m b u b a X 4. u b d j m b u m a Question ID: 65497844638 Status: Answered