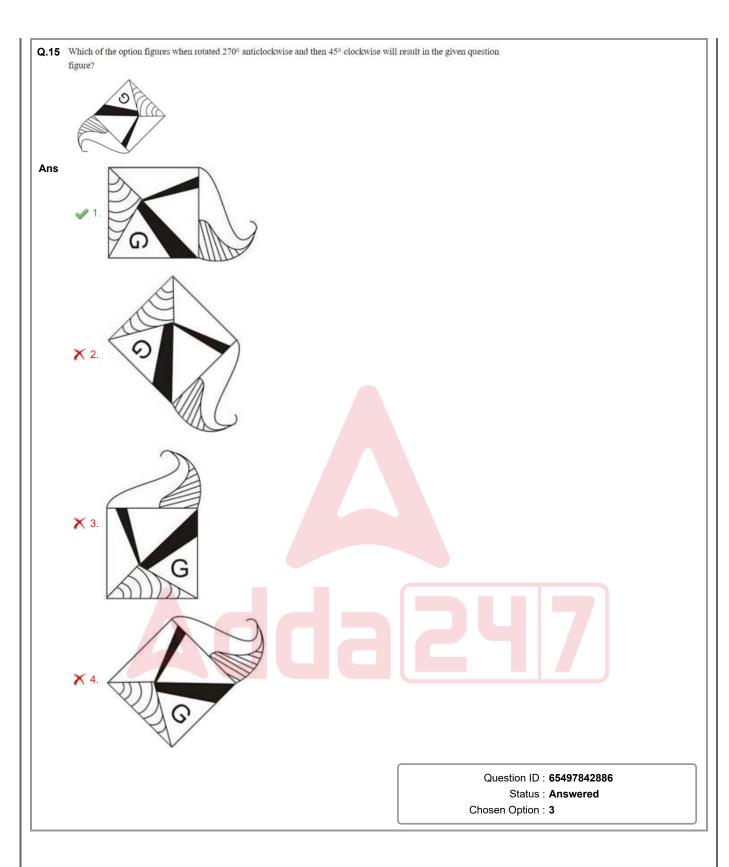

| Q.16        | Select the number from among the given options that can replace (?) in the following series.                                                       | he question mark                                              |
|-------------|----------------------------------------------------------------------------------------------------------------------------------------------------|---------------------------------------------------------------|
|             | 28, 32, 41, 57, ?                                                                                                                                  |                                                               |
| Ans         | <b>★</b> 1. 68                                                                                                                                     |                                                               |
|             | <b>✓</b> 2. 82                                                                                                                                     |                                                               |
|             | <b>★</b> 3. 74                                                                                                                                     |                                                               |
|             | <b>X</b> 4. 90                                                                                                                                     |                                                               |
|             |                                                                                                                                                    | Question ID : 65497842678                                     |
|             |                                                                                                                                                    | Status : Answered                                             |
|             |                                                                                                                                                    | Chosen Option: 2                                              |
| Q.17        | Select the option that is related to the third number in the same wa number is related to the first number and the sixth number is related number. |                                                               |
|             | 3:17::6:?::9:47                                                                                                                                    |                                                               |
| Ans         | <b>X</b> 1.34                                                                                                                                      |                                                               |
|             | <b>★</b> 2. 36                                                                                                                                     |                                                               |
|             | <b>★</b> 3. 38                                                                                                                                     |                                                               |
|             | <b>✓</b> 4. 32                                                                                                                                     |                                                               |
|             |                                                                                                                                                    |                                                               |
|             |                                                                                                                                                    | Question ID : 65497842881<br>Status : Answered                |
|             |                                                                                                                                                    | Chosen Option : 4                                             |
| Q.18<br>Ans | <b>★</b> 2. xor                                                                                                                                    | done' is written as<br>e written in that                      |
|             | <ul><li> ✓ 3. lor </li><li> ✓ 4. kor </li></ul>                                                                                                    | Question ID : 65497843985 Status : Answered Chosen Option : 3 |
| Q.19        | In a certain code language, 'TANKER' is written as 'VCPMGT', how written in that language?                                                         | will 'SOCRATES' be                                            |
| Ans         | •                                                                                                                                                  |                                                               |
|             | ★ 2. UQETCWGU                                                                                                                                      |                                                               |
|             | ✗ 3. UQFTCVHU                                                                                                                                      |                                                               |
|             | ★ 4. UQGTCVHU                                                                                                                                      |                                                               |
|             |                                                                                                                                                    | Question ID : 65497844635                                     |
|             |                                                                                                                                                    | Status : Answered                                             |
|             |                                                                                                                                                    | Chosen Option : 1                                             |
|             |                                                                                                                                                    |                                                               |
|             |                                                                                                                                                    |                                                               |