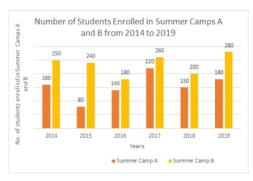

and E, respectively. The bisectors of ∠ CBD and ∠ BCE meet at P. If  $\angle$  A = 78  $^{\circ}$ , then the measure of  $\angle$  P is:

Ans

- √ 1. 51°
- X 2. 61°
- X 3. 55°
- X 4. 56°

Question ID: 65497842934

Status: Answered

Chosen Option: 2

Q.19 A and B started their journeys from X to Y and Y to X, respectively. After crossing each other, A and B completed remaining parts of their journeys in  $6\frac{1}{8}$  hours and 8 hours, respectively. If the speed of A is 32 km/h, then the speed, in km/h, of B is:

- Ans X 1. 21
  - **√** 2. 28
  - X 3. 30
  - X 4. 25

Question ID: 65497842928

Status : Answered

Q.20 The following bar chart shows the number of students enrolled in two Summer Camps A and B from 2014 to 2019. Study the chart carefully and answer the question that follows.



The number of students enrolled in Camp A in 2016 and 2019 together is what percentage of the number of students enrolled in Camp B in 2015 and 2017 together?

Ans

- √ 1. 64%
- × 2. 75%
- X 3. 60%
- × 4. 80%

Question ID: 65497843141 Status: Answered

Chosen Option: 3

Q.21 A cyclic quadrilateral ABCD is drawn in a circle with centre O. A and C are joined to O. If ∠ ABC = 2p and  $\angle ADC = 3p$ , what is the measure (in degrees) of the  $\angle AOC$  reflex?

- Ans X 1. 200
  - X 2. 245
  - X 3. 210
  - √ 4. 216

Question ID: 65497844043

Status: Answered Chosen Option: 4

Q.22 If 8A5146B is divisible by 88, then what is the value of B - A?

- Ans X 1. 0
  - **X** 2. −1
  - **√** 3. 1
  - X 4. 2

Question ID: 65497842716

Status: Answered

**Q.23** If a + b + c = 6,  $a^2 + b^2 + c^2