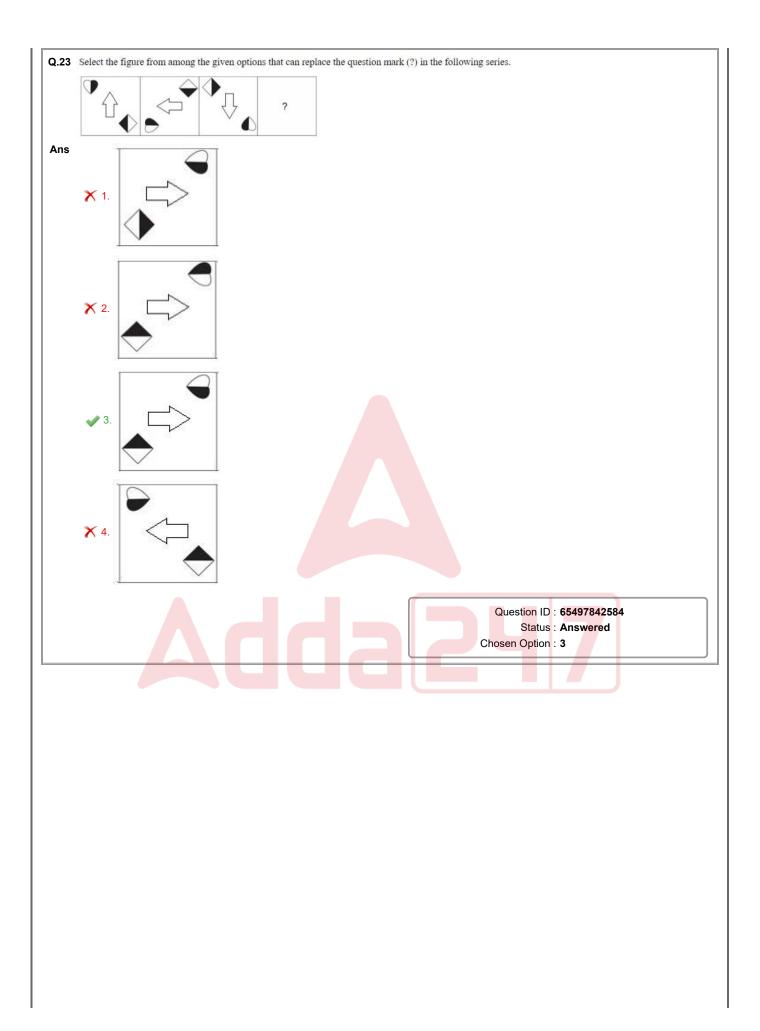

Q.20 Select the option that is related to the third term in the same way as the second term is related to the first term. **UPRIGHT: PUVEKTH:: DESTROY:?** Ans ✓ 1. EDWPVYO X 2. EDPXNYO X 3. EDWWUY X 4. DEWPVOY Question ID: 65497844386 Status: Answered Chosen Option: 1 Q.21 A cube of side 80 cm is painted yellow on all the faces and then cut into smaller cubes of sides 8 cm each. Find the number of smaller cubes having all the three faces painted. X 1. 32 Ans X 2. 28 **√** 3. 8 X 4. 64 Question ID: 65497842686 Status: Answered Chosen Option: 4 Q.22 Four letter-clusters have been given, out of which three are alike in some manner and one is different. Select the letter-cluster that is different. Ans X 1. MTAH 2. CJQY X 3. HOVC X 4. DKRY Question ID: 65497843981 Status: Answered Chosen Option: 2