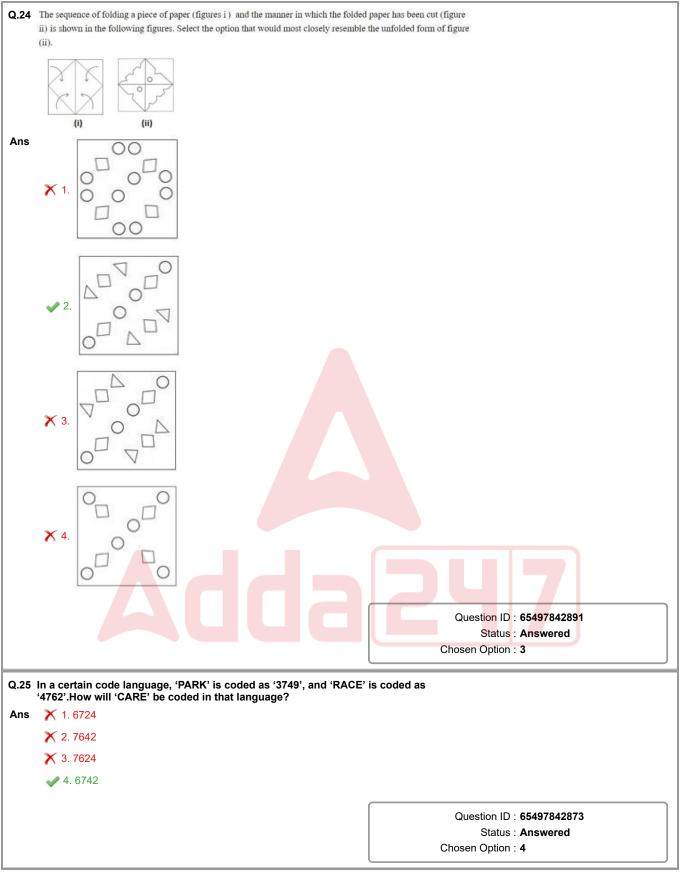

Q.9 Seven friends, Subhi, Prince, Ketan, Vishal, Mahima, Krish and Naitik, are sitting around a circular table with their backs towards the centre. Subhi is sitting to the Q.12 Among five boxes A B C D and E B is thrice as heavy as A. C is 40 kg heavier than E. D is three and a half times as heavy as E and C is five times as heavy as A. The weight of E is 40 kg. Which object is the lightest of all and what is its weight? Ans 💢 1. B 50 kg 2. A 16 kg X 3. B 12 kg 🔀 4. D 125 kg Question ID: 65497844397 Status: Answered Chosen Option: 2 Q.13 Select the option that is embedded in the given figure (X) (rotation is NOT allowed). Ans Question ID: 65497844000 Status: Answered Chosen Option: 2 Q.14 Select the combination of letters that when sequentially placed in the blanks of the given series will complete the series. j\_mb\_a\_\_u\_b\_adj\_m\_b\_d Ans X 1. u b m j m b u b a 🗶 2. u b d j m b j b a √ 3. u b d j m b u b a X 4. u b d j m b u m a Question ID: 65497844638 Status: Answered