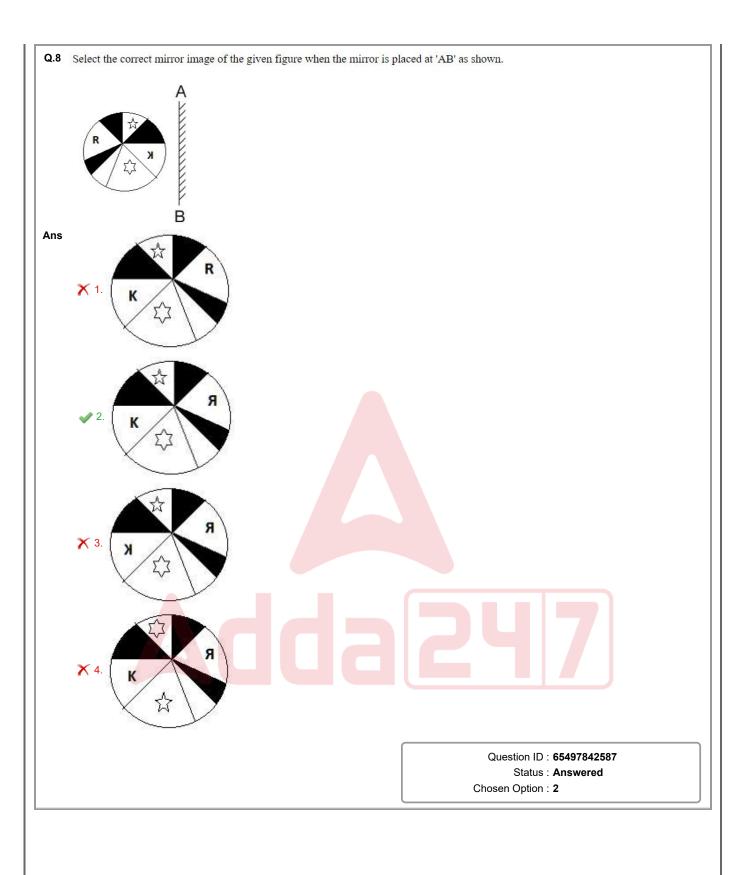

Q.9 Seven friends, Subhi, Prince, Ketan, Vishal, Mahima, Krish and Naitik, are sitting around a circular table with their backs towards the centre. Subhi is sitting to the Q.12 Among five boxes A B C D and E B is thrice as heavy as A. C is 40 kg heavier than E. D is three and a half times as heavy as E and C is five times as heavy as A. The weight of E is 40 kg. Which object is the lightest of all and what is its weight? Ans 💢 1. B 50 kg 2. A 16 kg X 3. B 12 kg 🔀 4. D 125 kg Question ID: 65497844397 Status: Answered Chosen Option: 2 Q.13 Select the option that is embedded in the given figure (X) (rotation is NOT allowed). Ans Question ID: 65497844000 Status: Answered Chosen Option: 2 Q.14 Select the combination of letters that when sequentially placed in the blanks of the given series will complete the series. j\_mb\_a\_\_u\_b\_adj\_m\_b\_d Ans X 1. u b m j m b u b a 🗶 2. u b d j m b j b a √ 3. u b d j m b u b a X 4. u b d j m b u m a Question ID: 65497844638 Status: Answered