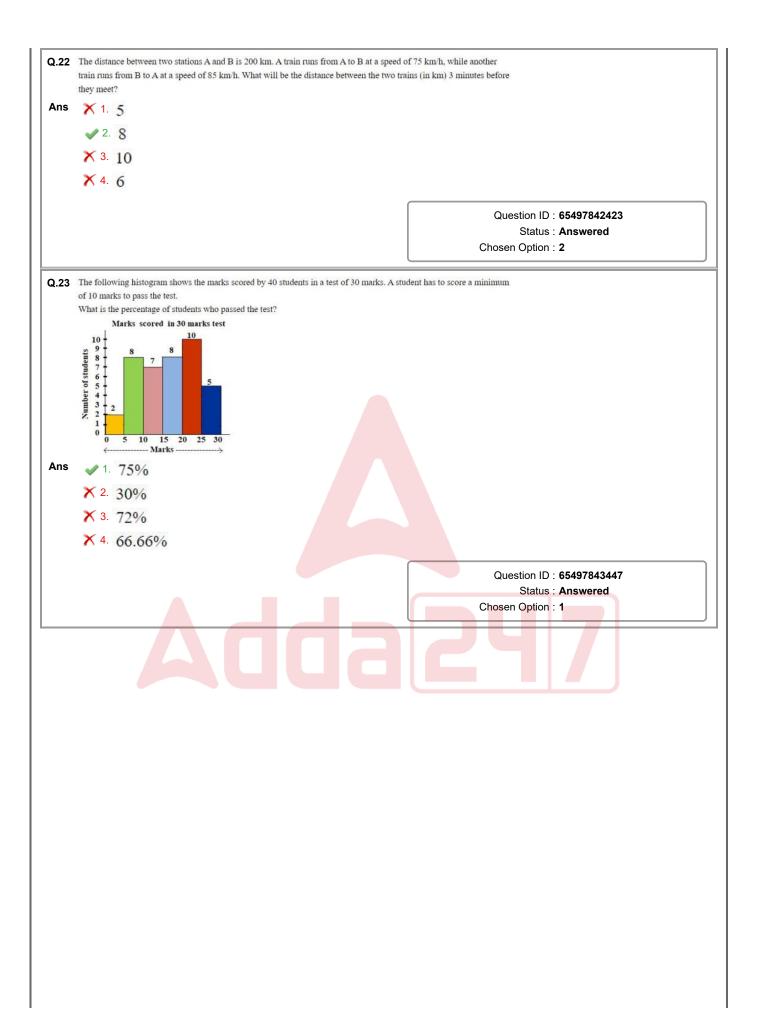

the number of employees in office A are shifted equally to office B and E, then what will be the sum of the number of employees in B and C?

- Ans 🚀 1. 648
  - X 2. 735
  - X 3. 545
  - X 4. 72

Question ID: 65497844456

Status: Answered

Chosen Option: 1

Q.20 O is the centre of a circle of radius 10 cm. P is a point outside the circle and PQ is a tangent to the circle. What is the length (in cm) of PQ if the length OP is 26 cm?

- × 1. 2√194
- X 2. 20
- X 3. 25
- √ 4. 24

Question ID: 65497843437

Status: Answered Chosen Option: 1

If  $A = 30^{\circ}$ , what is the value of:  $\frac{[8 \sin A + 11 \csc A - \cot^2 A]}{10 \cos^2 A}$ ?

- $\times$  1.  $5\frac{1}{5}$
- $\times$  3.  $4\frac{2}{5}$
- $\times$  4.  $3\frac{4}{5}$

Question ID: 65497844048

Status: Answered Chosen Option: 2



Q.24 Performance of 1800 students in grades has been shown in the following pie chart.

The number of students getting grade B is what percentage of the number of students getting grade A?



- Ans X 1. 97%
  - √ 2. 90%
  - X 3. 95%
  - X 4. 85%

Question ID: 65497842233

Status: Answered

Chosen Option: 2

Q.25 If  $(2\cos A + 1)(2\cos A - 1) = 0$ ,  $0^{\circ} < A \le 90^{\circ}$ , then find the value of A.

- Ans × 1. 90°
  - × 2. 45°
  - X 3. 30°
  - √ 4. 60°

Question ID: 65497842431

Status: Answered

Chosen Option: 4

Section: English Comprehension

Q.1 Select the most appropriate option to substitute the underlined segment in the given sentence. If there is no need to substitute it, select 'No substitution required'.

If Vinay has the book why he is not giving you?

- Ans X 1. he