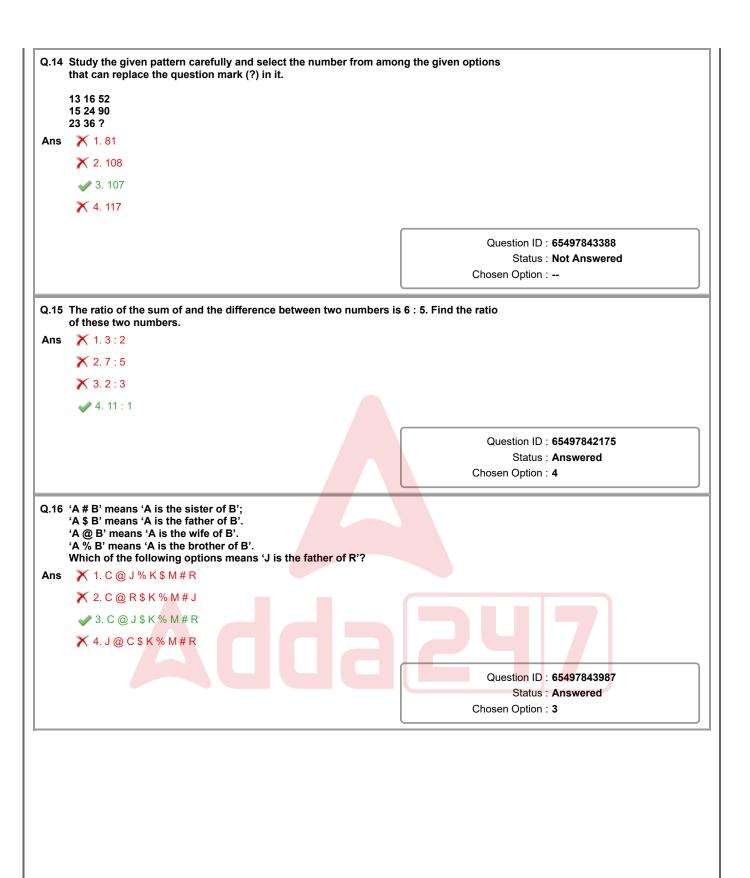

**3**. 29

**X** 4. 38

Question ID: 65497843995

Status: Answered







Q.9 In a certain code language, 'TULIPS' is written as 'GFORKH'. How will 'GARDEN' be written in that language? X 1. SZIXVM X 2. TZIWUM X 3. TBIWVK 4. TZIWVM Question ID: 65497842973 Status: Answered Chosen Option: 4 Q.10 Select the correct water image of the given combination. 59216Rgm ×1 59216Rpm × 5 6 9 2 1 6 R g m x₃ 5 6 2 1 6 A g m √ 4 5 9 2 1 6 R g m Question ID: 65497844001 Status: Answered Chosen Option: 3 Q.11 In a certain code language, 'GANGA' is coded as 21-3-42-21-3 and 'KOSHI' is coded as 33-45-57-24-27. How will 'GOMTI' be coded in that language? Ans X 1. 14-45-26-60-27 **2**. 21-45-39-60-27 **X** 3. 21-30-39-40-18 **X** 4. 14-30-39-40-18 Question ID: 65497842368 Status: Answered Chosen Option: 2









|           | <b>X</b> 1. 6<br><b>X</b> 2. 1                                                                                                                              |                                                                 |
|-----------|-------------------------------------------------------------------------------------------------------------------------------------------------------------|-----------------------------------------------------------------|
|           | <b>X</b> 2 1                                                                                                                                                |                                                                 |
|           | /\ 2.1