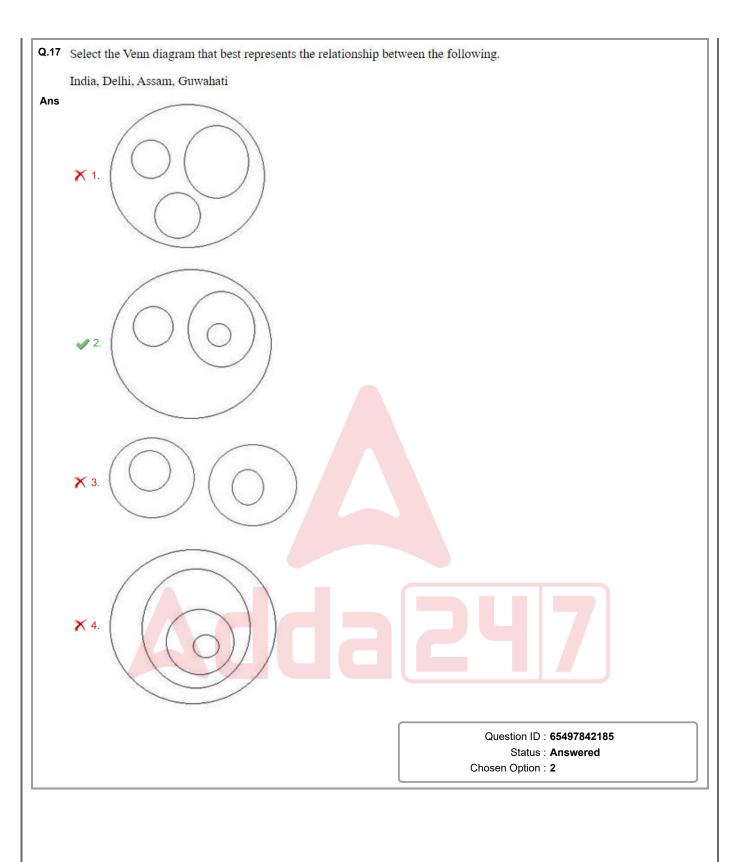

Section: General Intelligence and Reasoning

Q.1 Select the option that is related to the third number in the same way as the second number is related to the first number.

13:1331::17:?

Ans

X 1. 2642

**X** 2. 1453