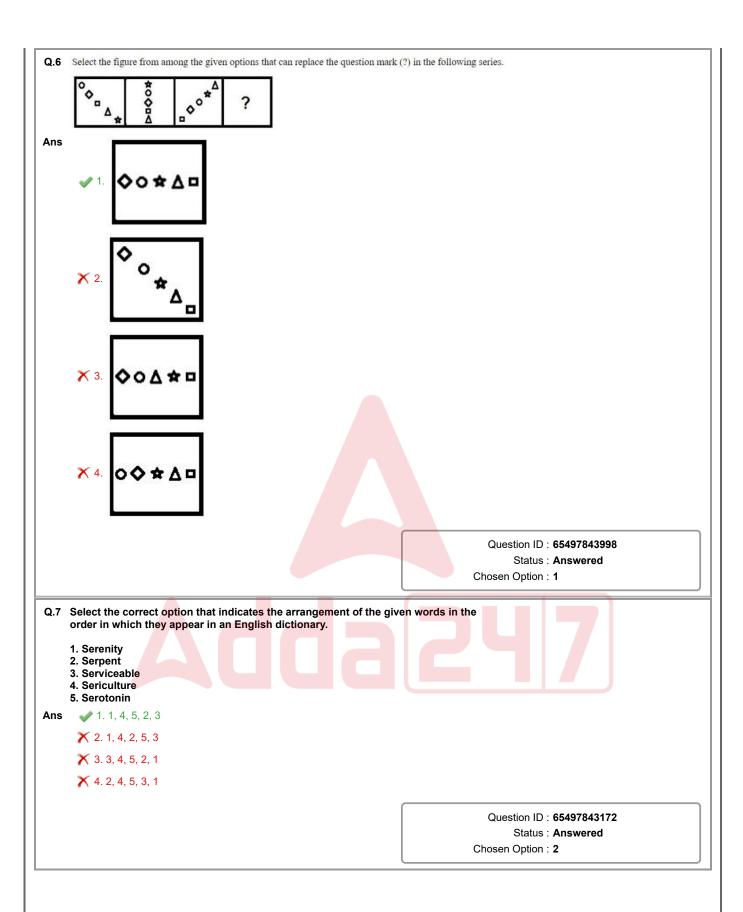

Section: General Intelligence and Reasoning

Q.1 Select the option that is related to the third number in the same way as the second number is related to the first number.

13:1331::17:?

Ans

X 1. 2642

**X** 2. 1453

3. 33754. 1829

Question ID: 65497842376

Status: Answered

Chosen Option: 3

Q.2 Select the number from among the given options that can replace the question mark (?) in the following series.

7, 16, 41, 94, 251, ?