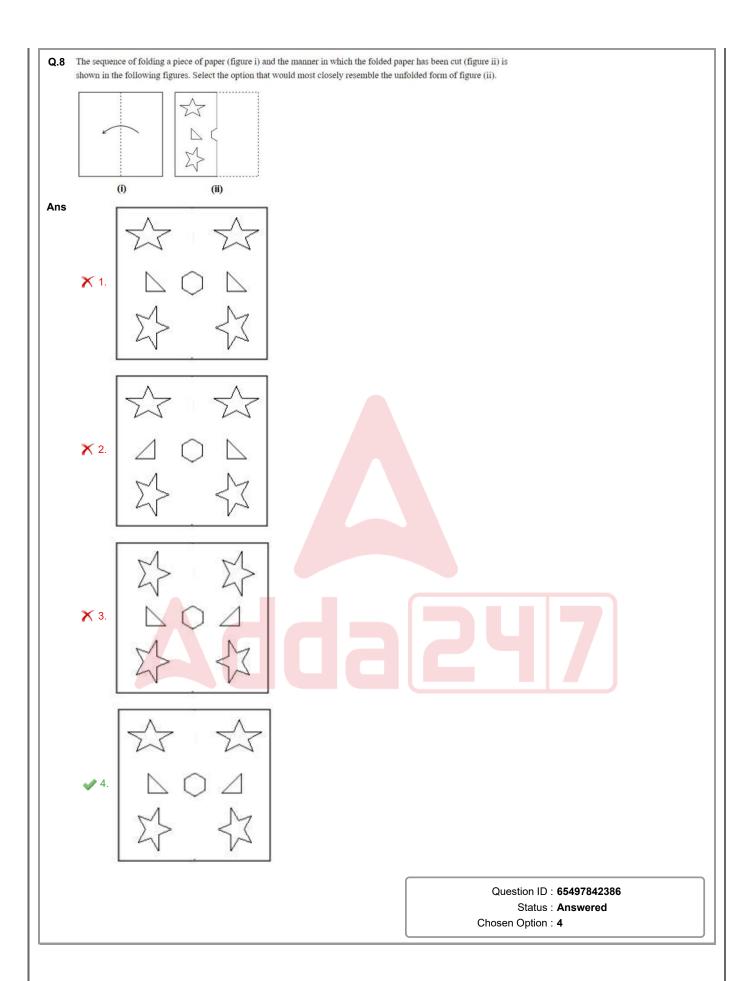

.3 Select the option that is related to the third letter-cluster in the same way as the second letter-cluster is related to the first letter-cluster.

JST: HPX:: PWJ:?

Ans

✓ 1. NTN

X 2. MSR

**X** 3. MTN

**X** 4. NSP

Question ID: 65497842164

Status: Answered

Q.4 Which two signs should be interchanged to make the given equation correct?

16-18×216÷432+40=20

Ans

X 1. + and -

✓ 2. × and ÷

X 3. × and +

X 4. ÷ and -

Question ID: 65497844400

Status: Answered

Chosen Option : 2

Q.5 If A denotes 'addition', B denotes 'multiplication', C denotes 'subtraction', and D denotes 'division', then what will be the value of the following expression?

(45 D 9) B 5 A 8 B (7 A 3 C 6) C (28 D (4 D 4))

X 1. 82

**X** 2. 32

**3**. 29

**X** 4. 38

Question ID: 65497843995

Status: Answered







Q.9 In a certain code language, 'TULIPS' is written as 'GFORKH'. How will 'GARDEN' be written in that language? X 1. SZIXVM X 2. TZIWUM X 3. TBIWVK 4. TZIWVM Question ID: 65497842973 Status: Answered Chosen Option: 4 Q.10 Select the correct water image of the given combination. 59216Rgm ×1 59216Rpm × 5 6 9 2 1 6 R g m x₃ 5 6 2 1 6 A g m √ 4 5 9 2 1 6 R g m Question ID: 65497844001 Status: Answered Chosen Option: 3 Q.11 In a certain code language, 'GANGA' is coded as 21-3-42-21-3 and 'KOSHI' is coded as 33-45-57-24-27. How will 'GOMTI' be coded in that language? Ans X 1. 14-45-26-60-27 **2**. 21-45-39-60-27 **X** 3. 21-30-39-40-18 **X** 4. 14-30-39-40-18 Question ID: 65497842368 Status: Answered Chosen Option: 2









|           | <b>X</b> 1. 6<br><b>X</b> 2. 1