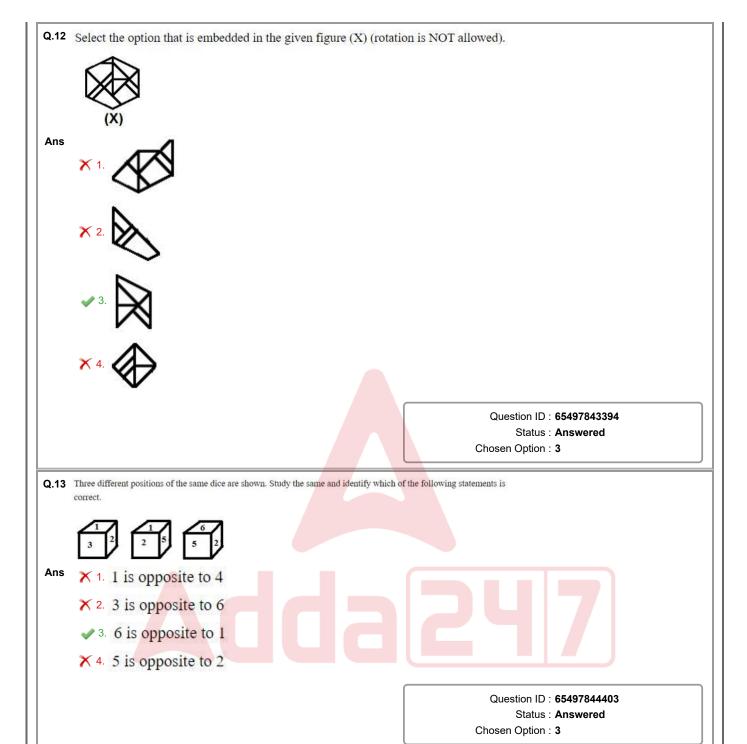

32

**3**. 29

**X** 4. 38

Question ID: 65497843995

Status: Answered







Q.9 In a certain code language, 'TULIPS' is written as 'GFORKH'. How will 'GARDEN' be written in that language? X 1. SZIXVM X 2. TZIWUM X 3. TBIWVK 4. TZIWVM Question ID: 65497842973 Status: Answered Chosen Option: 4 Q.10 Select the correct water image of the given combination. 59216Rgm ×1 59216Rpm × 5 6 9 2 1 6 R g m x₃ 5 6 2 1 6 A g m √ 4 5 9 2 1 6 R g m Question ID: 65497844001 Status: Answered Chosen Option: 3 Q.11 In a certain code language, 'GANGA' is coded as 21-3-42-21-3 and 'KOSHI' is coded as 33-45-57-24-27. How will 'GOMTI' be coded in that language? Ans X 1. 14-45-26-60-27 **2**. 21-45-39-60-27 **X** 3. 21-30-39-40-18 **X** 4. 14-30-39-40-18 Question ID: 65497842368 Status: Answered Chosen Option: 2









|           | <b>X</b> 1. 6<br><b>X</b> 2. 1                                                                                                                              |                                                                 |
|-----------|-------------------------------------------------------------------------------------------------------------------------------------------------------------|-----------------------------------------------------------------|
|           | <b>X</b> 2 1                                                                                                                                                |                                                                 |
|           | /\ 2.1