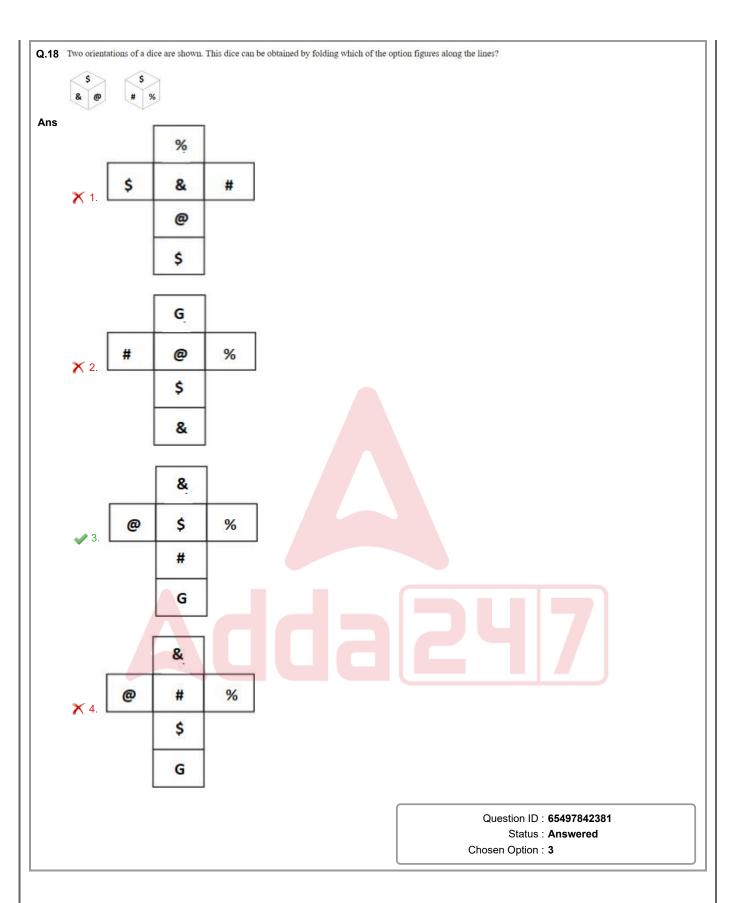

Section: General Intelligence and Reasoning

Q.1 Select the option that is related to the third number in the same way as the second number is related to the first number.

13:1331::17:?

Ans

X 1. 2642

**X** 2. 1453