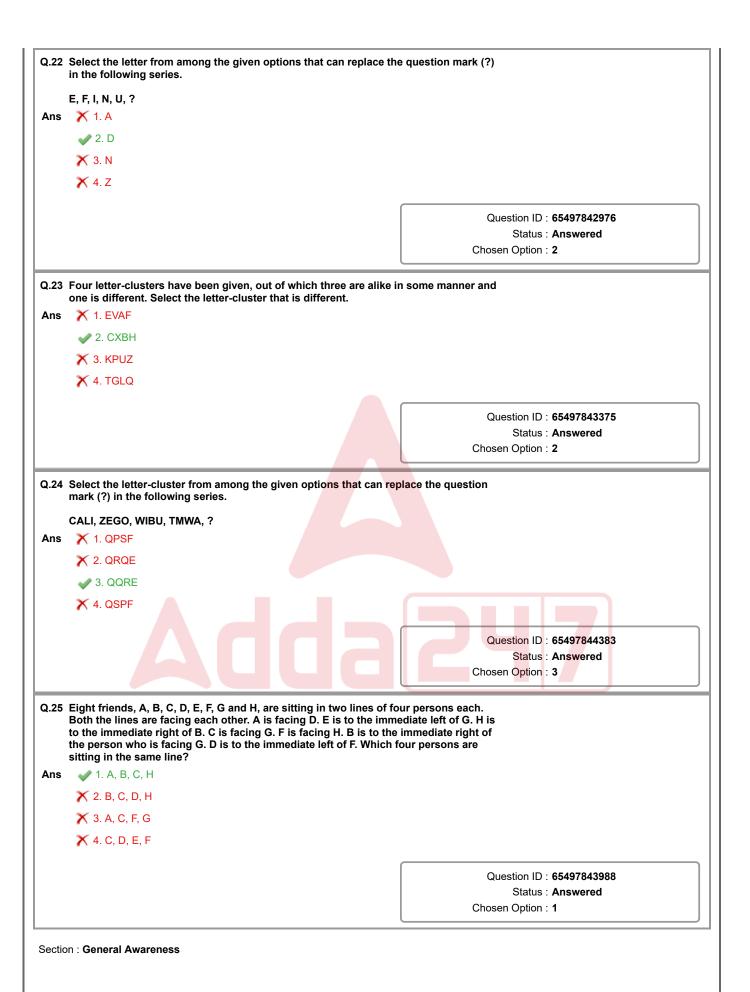

Section: General Intelligence and Reasoning

Q.1 Select the option that is related to the third number in the same way as the second number is related to the first number.

13:1331::17:?

Ans

X 1. 2642

**X** 2. 1453