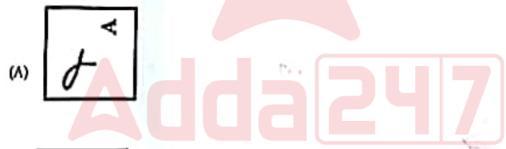

Q52. विकल्पों में दिए गए पैटर्न में से कौन सा पैटर्न मोड़े जाने पर निम्न घन (स्यूब) का आकार से लेगा?

QS4\_RAM के बारे में निम्नतिखित में से कौन सा कथन गतता है?

- (A) एप्तिकेशन सॉफ्टवेयर और फाइलों के घल रहे घटकों (components) को अख्यायी रूप से रैम पर प्रोसेसर के लिए सप्रहीत किया जाता है ताकि ऑपेरशन करते समय उन्हें एक्सेस किया जा सके।
- (B) यह कंप्यूटर की प्राइमरी मेमोरीज में से एक है।
- (C) RAM का अर्थ रैंडम एक्सेस मेमोरी होता है।
- (D) कंप्यूटर के बंद होने पर RAM की विषय-सामग्री (कॉन्टेंट) तुपा नहीं होती है।