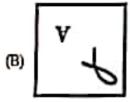

Q52. विकल्पों में दिए गए पैटर्न में से कौन सा पैटर्न मोड़े जाने पर निम्न घन (स्यूब) का आकार से लेगा?

QS4\_RAM के बारे में निम्नतिखित में से कौन सा कथन गतता है?

- (A) एप्तिकेशन सॉफ्टवेयर और फाइलों के घल रहे घटकों (components) को अख्यायी रूप से रैम पर प्रोसेसर के लिए सप्रहीत किया जाता है ताकि ऑपेरशन करते समय उन्हें एक्सेस किया जा सके।
- (B) यह कंप्यूटर की प्राइमरी मेमोरीज में से एक है।
- (C) RAM का अर्थ रैंडम एक्सेस मेमोरी होता है।
- (D) कंप्यूटर के बंद होने पर RAM की विषय-सामग्री (कॉन्टेंट) तुपा नहीं होती है।