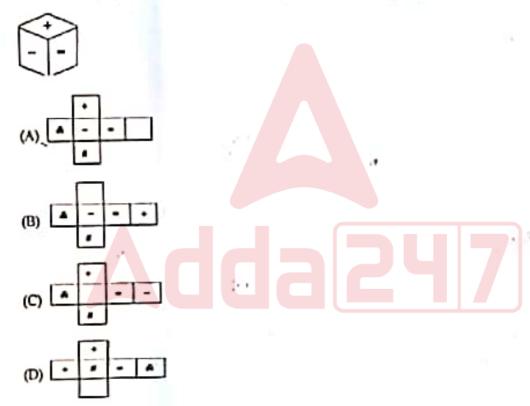

Q52. विकल्पों में दिए गए पैटर्न में से कौन सा पैटर्न मोड़े जाने पर निम्न घन (स्यूब) का आकार से लेगा?

QS4\_RAM के बारे में निम्नतिखित में से कौन सा कथन गतता है?

- (A) एप्तिकेशन सॉफ्टवेयर और फाइलों के घल रहे घटकों (components) को अख्यायी रूप से रैम पर प्रोसेसर के लिए सप्रहीत किया जाता है ताकि ऑपेरशन करते समय उन्हें एक्सेस किया जा सके।
- (B) यह कंप्यूटर की प्राइमरी मेमोरीज में से एक है।
- (C) RAM का अर्थ रैंडम एक्सेस मेमोरी होता है।
- (D) कंप्यूटर के बंद होने पर RAM की विषय-सामग्री (कॉन्टेंट) तुपा नहीं होती है।