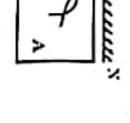

कि यदि एक दर्पण को MN रेखा पर रखा जाता है. दी गई छिवयों में से कौन सी सही दर्पण छिव होगी?

Q27 नीचे एक प्रश्न और उसके बाद दो तर्क दिए गए हैं। निर्धारित करें कि प्रश्न के संदर्भ में कौन सा/कौन से तर्क गजबूत है/है।