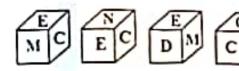

- (A) DEBCUV
- (B) BDZBSU
- (C) BDACNP
- (D) BDZBOQ

PAPER-7

3

एर उस पद का चयन करें जो निम्नलिखित शृंखला में प्रश्न बिन्छ (?) को प्रतिस्थिपित कर सकता है। U21, O15, 19, E5, ?

- (A) Z1
- (B) B2
- (C) A1
- (D) A2
- Q8 उस सख्या का घयन करें जो निम्नलिखित शृंखला में प्रश्न विन्ह (?) को प्रतिस्थिपत कर सकती है। 2, 5, 11, 23, 47, ?
  - (A) 95
  - (B) 90
  - (C) 94
  - (D) 77
- ए९ जस अक्षर का चयन करें जो निम्नतिखित शृंखला में प्रश्न बिन्ड (?) को प्रतिस्थपित कर सकता है। H, K, Q, Z, ?
  - (A) K
  - (B) L
  - (C) M
  - (D) N
- (?) को प्रतिरथपित कर सकती है।