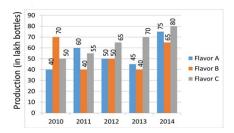

produced. AD and BC meet at E, when produced. If ∠BAD = 68° and  $\angle$ AEB = 27°, then what is the measure of  $\angle$ BFC?

Ans

X 1. 22°

√ 2. 17°

X 3. 15°

X 4. 27°

Question ID: 81616114085

Status: Answered

Chosen Option: 2

Q.18 The income of A is 20% less than the income of B and the income of C is 70% of the sum of incomes of A and B. The income of D is 25% more than the income of C. If the difference between the incomes of B and D is ₹23000, then what is the income (in  $\mathbb{T}$ ) of A?

Ans X 1. 25000

× 2. 28000

√ 3. 32000

X 4. 26000

Question ID: 81616114074

Status: Not Answered

Q.19 Medicines of three different flavors - A, B and C (in lakh bottles) manufactured by a pharmaceutical company over a period of five years from 2010 to 2014 is given in the bar graph.



Production of flavor A in 2012 is what percent less than the average production of flavor B in all the years (correct to 2

- Ans × 1. 6.98
  - **√** 2. 5.66
  - X 3. 3.87
  - X 4. 4.66

Question ID: 81616113185 Status: Answered Chosen Option: 2

Suman travels from place X to Y and Rekha travels from Y to X, simultaneously. After meeting on the way, Suman and Rekha reach Y and X, in 3 hours 12 minutes and one hour 48 minutes, respectively. If the speed of Rekha is 9 km/h, then the speed (in km/h) of Suman is:

- $\checkmark$  1.  $6\frac{3}{4}$
- **X** 3. 8
- $\times$  4.  $7\frac{1}{2}$

Question ID: 81616114180

Status: Answered

Chosen Option: 1

In  $\triangle$  PQR,  $\angle$ Q = 90°. If  $\tan$  R =  $\frac{1}{3}$ , then what is the value of  $\frac{secP(cosR+sinP)}{cosecR(sinR-cos