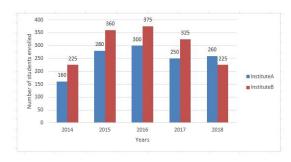

f the room is:

Ans

√ 1. 48

X 2. 36

X 3. 28.8

X 4. 24

Question ID: 81616114080

Status: Answered

Chosen Option: 4

**Q.11** If  $5\sin^2\theta - 4\cos\theta - 4 = 0$ ,  $0^\circ < \theta < 90^\circ$ , then the value of  $(\cot\theta + \csc\theta)$  is:

Δns

$$\sqrt{1}$$
 1.  $\frac{\sqrt{6}}{2}$ 

$$\times$$
 2.  $\frac{\sqrt{6}}{3}$ 

Question ID: 81616114088

Status : Answered

Chosen Option : 1

**Q.12** A chord AB of circle  $C_1$  of radius 17 cm touches circle  $C_2$  which is concentric to  $C_1$ . The radius of  $C_2$  is 8 cm. What is the length (in cm) of AB?

Ans X 1. 25

X 2. 20

√ 3. 30

X 4. 24

Question ID: 81616114084 Status: Answered Chosen Option: 3

Q.13 Bar graph shows the number of students enrolled for a vocational course in institutes A and B during 5 years.



The average number of students enrolled in institute A during 2014, 2016 and 2018 is what percent less than the number of students enrolled in institute B during 2017 (correct to two decimal places)?

√ 1. 26.15%

X 2. 29.17%

× 3. 22.46 %

X 4. 32.75%

Question ID: 81616113183 Status: Answered

Chosen Option: 1

**Q.14**  $\triangle$  ABC is an equilateral triangle. D is a point on side BC such that BD : BC = 1 : 3. If AD =  $5\sqrt{7}$  cm, then the side of the triangle is:

Ans × 1. 12 cm

× 2. 18 cm

× 3. 20 cm

√ 4. 15 cm

Question ID: 81616114087

Status: Not Answered

Q.15 The average of ten numbers is 32.5. The average of first four numbers is 25.6 and that of the last three numbers is 38.2. The 5th number is 50% more than the 6th number and 8 less than the 7th number. What is th