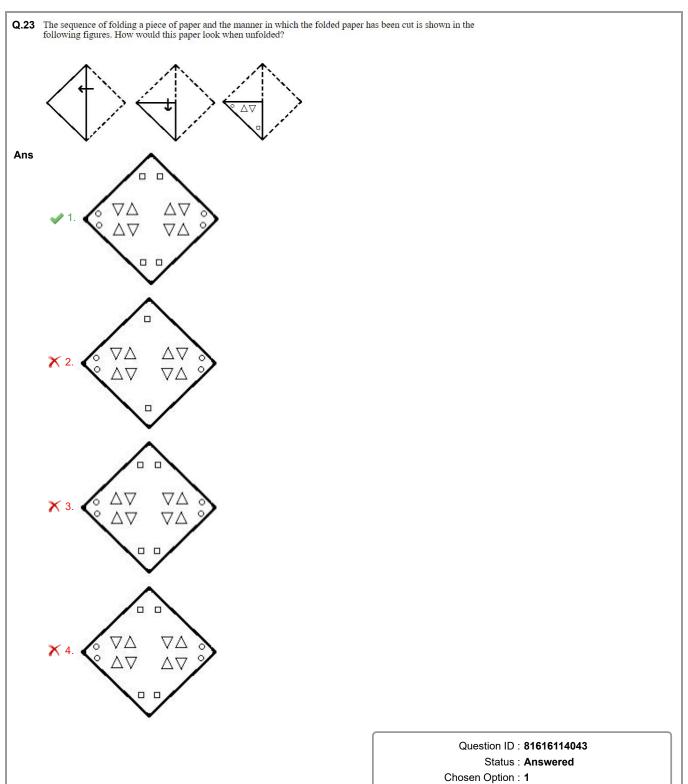

In a certain code language, 'NOSTALGIA' is coded as '81'. How will 'FRICTION' be coded in that language?

**X** 1. 105

**2**. 64

**X** 3.85

**X** 4. 36

Question ID: 81616114027

Status: Answered

Chosen Option: 2

Q.21 Select the number from among the given options that can replace the question mark (?) in the following series.

6, 7, 23, 41, 125, ?

Ans

**X** 2. 354

**X** 3. 345

**X** 4. 254

Question ID: 81616112718

Status: Answered

Chosen Option: 1

Q.22 Select the combination of letters that when sequentially placed in the blanks of the given series will complete the series.

K\_CTQ\_OC\_\_KO\_T\_KO\_TT

**Ans** X 1. O, K, T, R, C, T, C

X 2. P, K, T, R, C, S, C

X 3. O, K, U, R, C, S, C

√ 4. O, K, T, R, C, S, C

Question ID: 81616114028

Status: Answered

Chosen Option : 1





| ns                 | named 'SAGY' was launched. What does the 'A