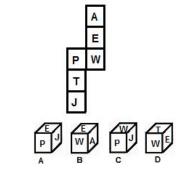

Section: General Intelligence and Reasoning

Q.1 Select the cube(s) that can be formed by folding the given sheet along the lines.

X 1. Only A and C

X 2. Only C and D

X 3. Only A and D

Question ID: 81616114040