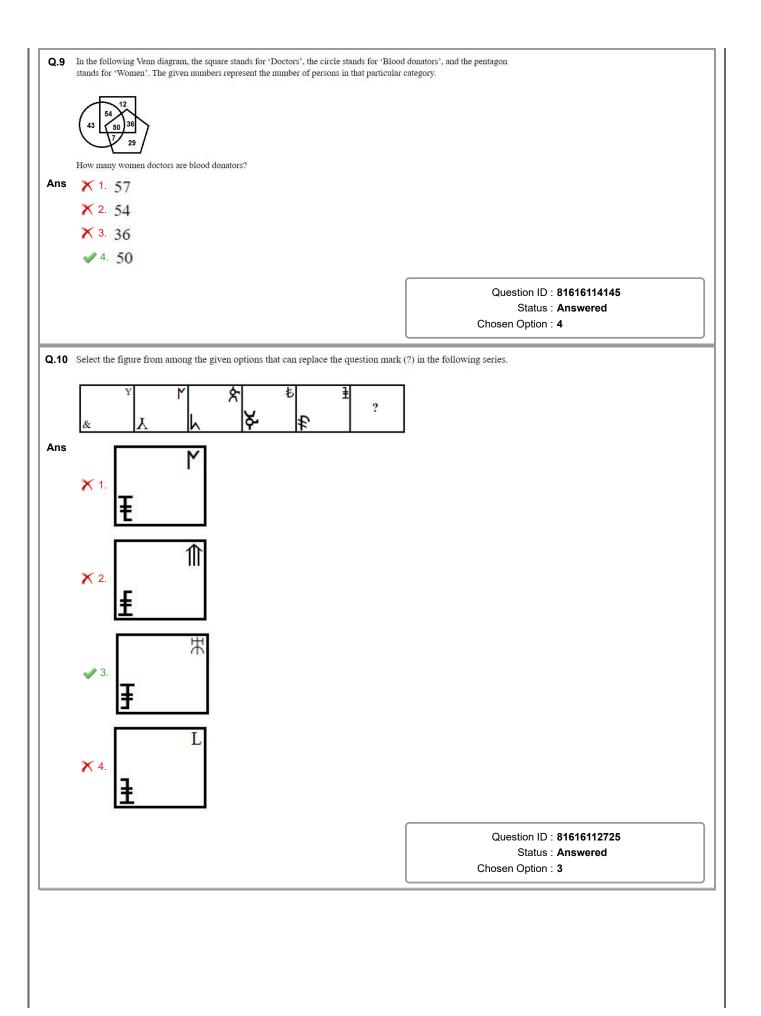

Question ID: 81616114025

Status: Marked For Review

Chosen Option: 3

Q.6 Select the option that is embedded in the given figure (rotation is NOT allowed). Question ID: 81616114041 Status: Answered Chosen Option: 3 Q.7 Four letter-clusters have been given, out of which three are alike in some manner and one is different. Select the letter-cluster that is different. 1. NRJG X 2. TXCZ X 3. FJQN X 4. DHSP Question ID: 81616112709 Status: Not Answered Chosen Option: --Q.8 Four number-pairs have been given, out of which three are alike in some manner and one is different. Select the number-pair that is different. **X** 1. 22 : 490 Ans X 2. 21 : 447 **X** 3. 25 : 631 **4**. 30 : 908 Question ID: 81616114033 Status: Answered Chosen Option: 4

Q.11 What was the day of the week on 10 June 2011? Ans X 1. Sunday 2. Friday X 3. Monday X 4. Saturday Question ID: 81616114037 Status: Answered Chosen Option: 2 Q.12 Select the option that is related to the fourth number in the same way as the first number is related to the second number and the fifth number is related to the sixth number. 83:3::?:5::258:4 **1**. 627 Ans X 2. 527 **X** 3. 123 X 4. 222 Question ID: 81616114133 Status: Answered Chosen Option: 1 Q.13 Select the correct option that indicates the arrangement of the given words in the order in which they appear in an English dictionary. 1. Turban 2. Terminator 3. Twister 4. Temptation 5. Terrorism **Ans** X 1. 4, 5, 2, 1, 3 **X** 2. 4, 1, 3, 2, 5 3. 4, 2, 5, 1, 3 **X** 4. 4, 2, 1, 3, 5 Question ID: 81616112708 Status: Answered Chosen Option: 3 Q.14 Select the option in which the numbers are related in the same way as are the numbers of the following set. (18, 24, 144) Ans **1**. (26, 15, 130) X 2. (16, 12, 109) **X** 3. (18, 20, 137) X 4. (22, 18, 246) Question ID: 81616114035 Status: Not Answered Chosen Option: --