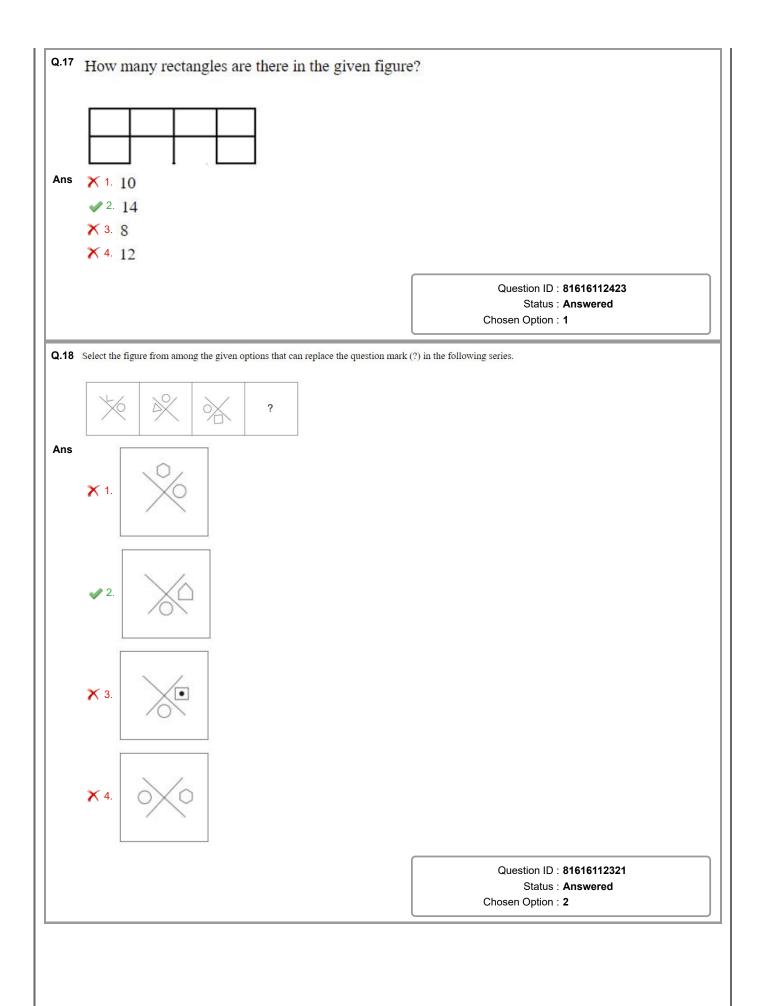

|      |                                                             |  |



| Q.19 The sequence of folding a piece of paper and the manner in which the folded paper I following figures. How would this paper look when unfolded?