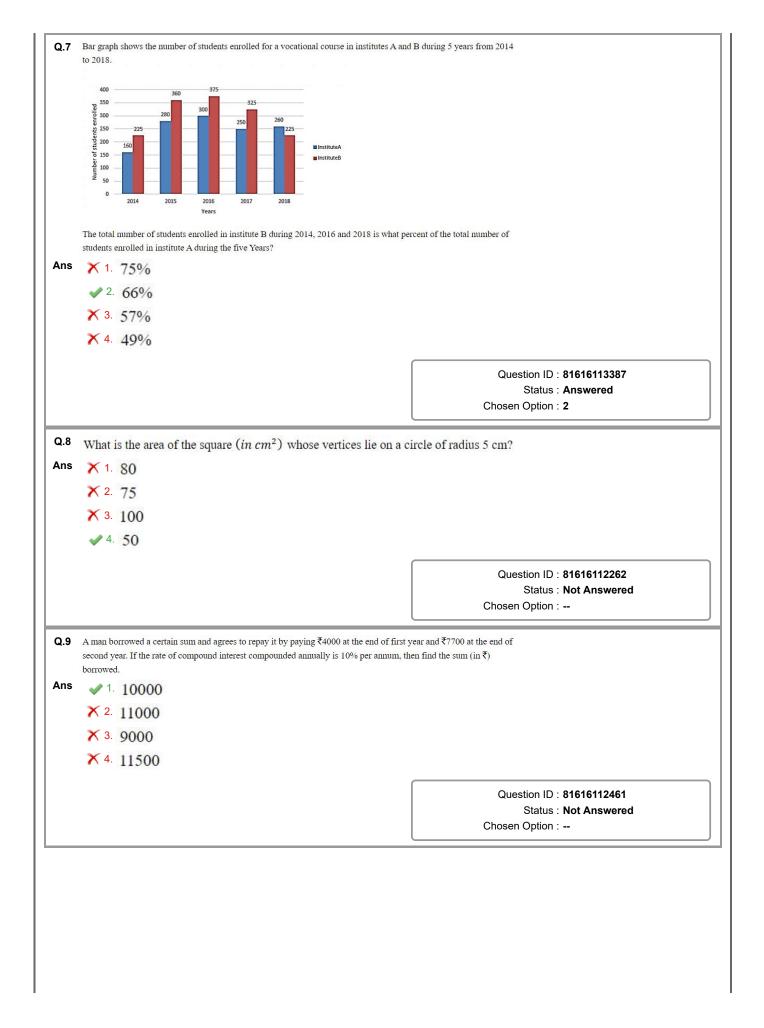

and AC, respectively. R is a point and QR = 20 cm, then what is the length (in cm) of BC? <ul> <li>1. 66.66</li> <li>2. 40</li> <li>3. 64</li> </ul> | Status : Answered<br>Chosen Option : 4<br>alue of $(x - 3y + z)$ is:<br>Question ID : 81616113981<br>Status : Answered<br>Chosen Option : 1<br>ant on PQ such that PR : RQ = 3 : 5 |
| Ans<br>Q.6 | <ul> <li>1. 13</li> <li>2. 10</li> <li>3. 5</li> <li>4. 11</li> </ul> In triangle ABC, P and Q are the mid points of AB and AC, respectively. R is a point and QR = 20 cm, then what is the length (in cm) of BC? <ul> <li>1. 66.66</li> <li>2. 40</li> <li>3. 64</li> </ul> | Status : Answered<br>Chosen Option : 4<br>alue of $(x - 3y + z)$ is:<br>Question ID : 81616113981<br>Status : Answered<br>Chosen Option : 1                                        |



|             |