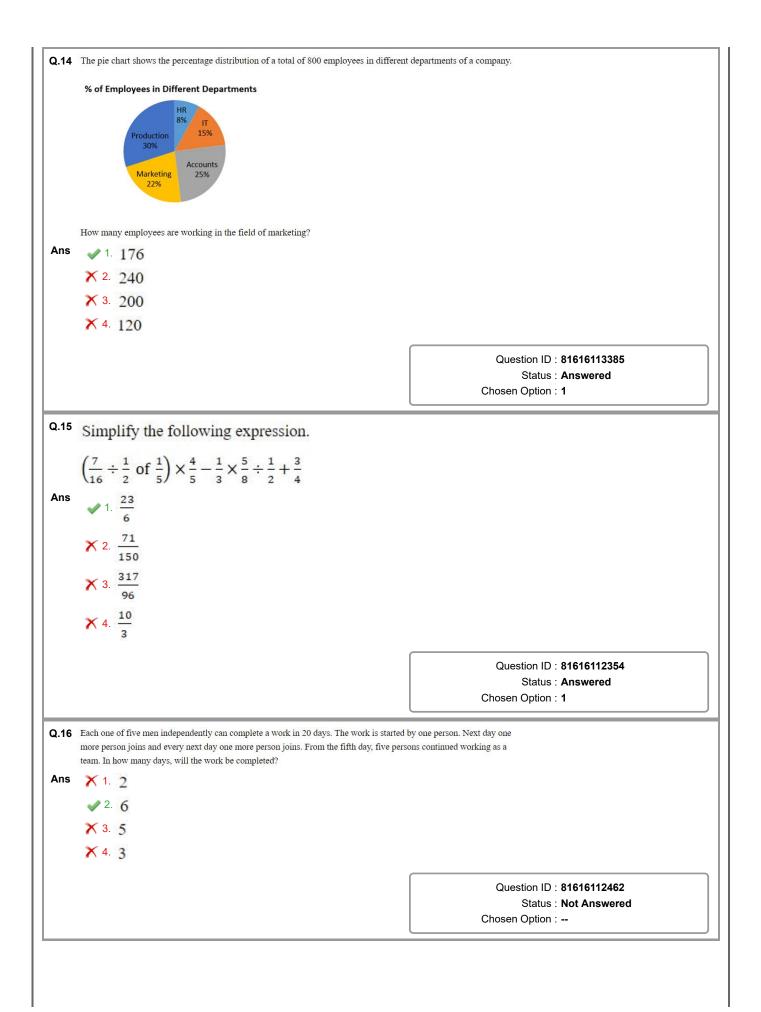

| Status : Answered<br>Chosen Option : 4<br>beer so that the number 45082K is<br>Question ID : 81616112454<br>Status : Answered<br>Chosen Option : 3<br>ede. Length of the diameter of the |









| Q.1 | Sentences of a paragraph are given below in jumbled order. Arran the right order to form a meaningful and coherent paragraph.                                                                                                                                                                                                                                                                                                                                                                                                         | ge the sentences in                                            |
|-----|------------------------------------------------------------------------------------------------------------------------------------------------------------------------------------------------