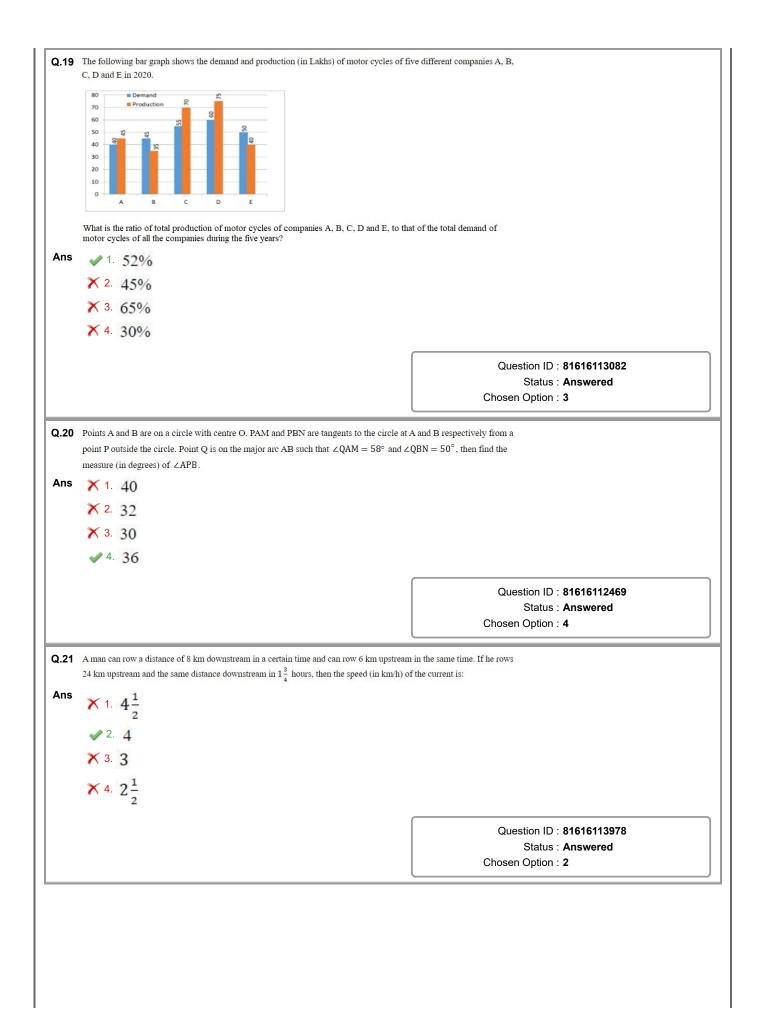

| Q.19 The sequence of folding a piece of paper and the manner in which the folded paper I following figures. How would this paper look when unfolded?                                                                                                                                                                                                                                                                                                                                                                                                                                                                                                                                                                                                                                                                                                                                     | has been cut is shown in the                         |
|------------------------------------------------------------------------------------------------------------------------------------------------------------------------------------------------------------------------------------------------------------------------------------------------------------------------------------------------------------------------------------------------------------------------------------------------------------------------------------------------------------------------------------------------------------------------------------------------------------------------------------------------------------------------------------------------------------------------------------------------------------------------------------------------------------------------------------------------------------------------------------------|------------------------------------------------------|
|                                                                                                                                                                                                                                                                                                                                                                                                                                                                                                                                                                                                                                                                                                                                                                                                                                                                                          |                                                      |
| Ans $(11)$<br>(-) $(-)(-)$ $(-)(-)$ $(-)$                                                                                                                                                                                                                                                                                                                                                                                                                                                                                                                                                                                                                                                                                                                                                                                                                                                |                                                      |
| ★ 2.                                                                                                                                                                                                                                                                                                                                                                                                                                                                                                                                                                                                                                                                                                                                                                                                                                                                                     |                                                      |
| × 3.<br>-><br>-><br>><br>><br>><br>><br>><br>><br>><br>><br>><br>><br>><br>><br>><br>><br>><br>><br>><br>><br>><br>><br>><br>><br>><br>><br>><br>><br>><br>><br>><br>><br>><br>><br>><br>><br>><br>><br>><br>><br>><br>><br>><br>><br>><br>><br>><br>><br>><br>><br>><br>><br>><br>><br>><br>><br>><br>><br>><br>><br>><br>><br>><br>><br>><br>><br>><br>><br>><br>><br>><br>><br>><br>><br>><br>><br>><br>><br>><br>><br>><br>><br>><br>><br>><br>><br>><br>><br>><br>><br>><br>><br>><br>><br>><br>><br>><br>><br>><br>><br>><br>><br>><br>><br>><br>><br>><br>><br>><br>><br>><br>><br>><br>><br>><br>><br>><br>><br>><br>><br>><br>><br>><br>><br>><br>><br>><br>><br>><br>><br>><br>><br>><br>><br>><br>><br>><br>><br>><br>><br>><br>><br>><br>><br>><br>><br>><br>><br>><br>><br>><br>><br>><br>><br>><br>><br>><br>><br>><br>><br>><br>><br>><br>><br>><br>><br>><br>><br>><br>> |                                                      |
| ✓ 4.                                                                                                                                                                                                                                                                                                                                                                                                                                                                                                                                                                                                                                                                                                                                                                                                                                                                                     |                                                      |
|                                                                                                                                                                                                                                                                                                                                                                                                                                                                                                                                                                                                                                                                                                                                                                                                                                                                                          | Question ID : 81616112225                            |
|                                                                                                                                                                                                                                                                                                                                                                                                                                                                                                                                                                                                                                                                                                                                                                                                                                                                                          | Status : <b>Answered</b><br>Chosen Option : <b>2</b> |
| Q.20 Four number-pairs have been given, out of which three are alike i                                                                                                                                                                                                                                                                                                                                                                                                                                                                                                                                                                                                                                                                                                                                                                                                                   | n some manner and                                    |
| one is different. Select the number-pair that is different. Ans X 1. (16, 112)                                                                                                                                                                                                                                                                                                                                                                                                                                                                                                                                                                                                                                                                                                                                                                                                           |                                                      |
| ✓ 2. (18, 128)                                                                                                                                                                                                                                                                                                                                                                                                                                                                                                                                                                                                                                                                                                                                                                                                                                                                           |                                                      |
| 🗙 3. (15, 105)                                                                                                                                                                                                                                                                                                                                                                                                                                                                                                                                                                                                                                                                                                                                                                                                                                                                           |                                                      |
| 🗙 4. (17, 119)                                                                                                                                                                                                                                                                                                                                                                                                                                                                                                                                                                                                                                                                                                                                                                                                                                                                           |                                                      |
|                                                                                                                                                                                                                                                                                                                                                                                                                                                                                                                                                                                                                                                                                                                                                                                                                                                                                          | Question ID : 81616112417                            |
|                                                                                                                                                                                                                                                                                                                                                                                                                                                                                                                                                                                                                                                                                                                                                                                                                                                                                          | Status : Answered                                    |
|                                                                                                                                                                                                                                                                                                                                                                                                                                                                                                                                                                                                                                                                                                                                                                                                                                                                                          | Chosen Option : 2                                    |
| Q.21 Four letter-clusters have been given, out of which three are alike i one is different. Select the letter-cluster that is different.                                                                                                                                                                                                                                                                                                                                                                                                                                                                                                                                                                                                                                                                                                                                                 | n some manner and                                    |
| Ans v 1. QTV                                                                                                                                                                                                                                                                                                                                                                                                                                                                                                                                                                                                                                                                                                                                                                                                                                                                             |                                                      |
| X 2. MPS                                                                                                                                                                                                                                                                                                                                                                                                                                                                                                                                                                                                                                                                                                                                                                                                                                                                                 |                                                      |
| 🗙 3. PSV                                                                                                                                                                                                                                                                                                                                                                                                                                                                                                                                                                                                                                                                                                                                                                                                                                                                                 |                                                      |
| 🗙 4. NQT                                                                                                                                                                                                                                                                                                                                                                                                                                                                                                                                                                                                                                                                                                                                                                                                                                                                                 |                                                      |
|                                                                                                                                                                                                                                                                                                                                                                                                                                                                                                                                                                                                                                                                                                                                                                                                                                                                                          | Question ID : 81616112305                            |
|                                                                                                                                                                                                                                                                                                                                                                                                                                                                                                                                                                                                                                                                                                                                                                                                                                                                                          | Status : Answered                                    |
|                                                                                                                                                                                                                                                                                                                                                                                                                                                                                                                                                                                                                                                                                                                                                                                                                                                                                          | Chosen Option : 1                                    |
|                                                                                                                                                                                                                                                                                                                                                                                                                                                                                                                                                                                                                                                                                                                                                                                                                                                                                          |                                                      |