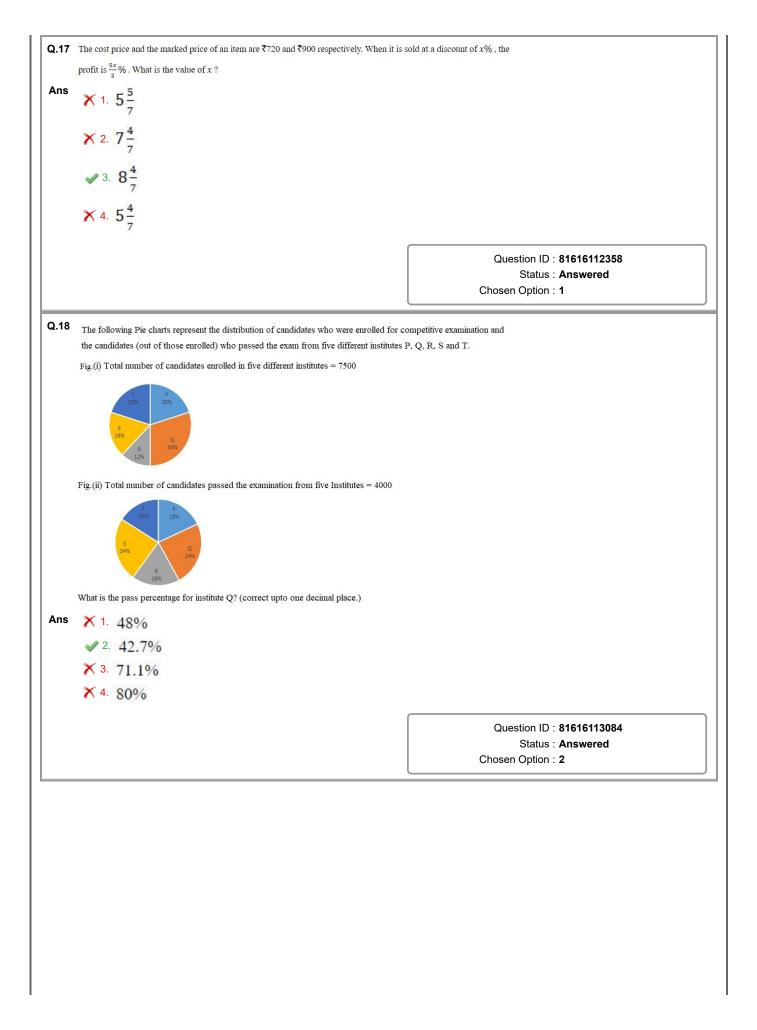

| Status : Answered<br>Chosen Option : 4<br>beer so that the number 45082K is<br>Question ID : 81616112454<br>Status : Answered<br>Chosen Option : 3<br>ede. Length of the diameter of the |









| Q.1 | Sentences of a paragraph are given below in jumbled order. Arran the right order to form a meaningful and coherent paragraph.                                                                                                                                                                                                                                                                                                                                                                                                         | ge the sentences in                                            |
|-----|--------------------------------------------------------------------------------------------------------------------------------------------------------------------------------------------------